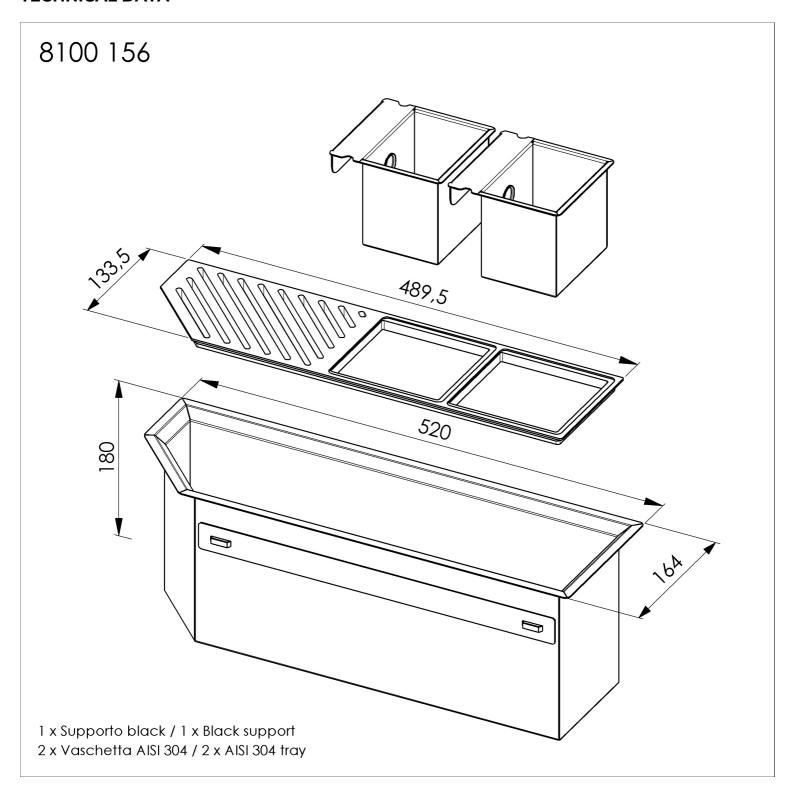

|
| GUN METAL FUMÈ    | The Gun Metal Fumè finish is obtained by treating steel with a physical process called PVD (Phisical Vacuum Deposition) which deposits particles of noble metals on the surface. The result is a unique and refined aesthetic effect, and an improvement of the mechanical properties of the steel which is more resistant to impact and scratches. |
| High thickness    | Imm thick steel. A significant thickness, which guarantees the maximum sturdiness and durability.                                                                                                                                                                                                                                                   |



### **TECHNICAL DATA**





## **GALLERY**









## **RECOMMENDED PAIRINGS**



Sink Diade Gun Metal Fumè 3028 816



Sink Diade Gun Metal Fumè 3028 016