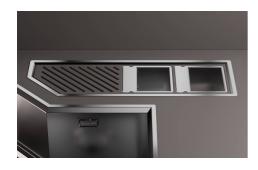

|
| GUN METAL FUMÈ    | The Gun Metal Fumè finish is obtained by treating steel with a physical process called PVD (Phisical Vacuum Deposition) which deposits particles of noble metals on the surface. The result is a unique and refined aesthetic effect, and an improvement of the mechanical properties of the steel which is more resistant to impact and scratches. |
| High thickness    | Imm thick steel. A significant thickness, which guarantees the maximum sturdiness and durability.                                                                                                                                                                                                                                                   |



### **TECHNICAL DATA**





## **GALLERY**









## **RECOMMENDED PAIRINGS**



Sink Diade Gun Metal Fumè 3028 816



Sink Diade Gun Metal Fumè 3028 016