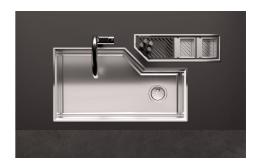

# Diade equipped troughs Gun Metal Fumè

Equipped troughs Code: 8100 156

#### **DETAILS**

| Edge/Installation Type | Flush-mount   Top-mount   Undermount |
|------------------------|--------------------------------------|
| Material               | AISI 304 stainless steel             |
| Texture                | Brushed in line                      |
| Finish                 | PVD                                  |
| Coloring               | Gun Metal Fumè                       |
| Base                   | 120 cm                               |
| External dimensions    | 520 x 164 mm                         |
| Internal dimensions    | 480 x 124 mm                         |
| Width                  | 52 cm                                |
|                        |                                      |

| Built-in hole     | View sink technical data sheet                                                                                                                                                                                                                                                                                                                      |
|-------------------|-----------------------------------------------------------------------------------------------------------------------------------------------------------------------------------------------------------------------------------------------------------------------------------------------------------------------------------------------------|
| Standard fittings | Fixing hooks, gasket, drain, boxed packing                                                                                                                                                                                                                                                                                                          |
| Waste fitting     | 1 <mark>¼</mark> " drain                                                                                                                                                                                                                                                                                                                            |
| FEATURES          |                                                                                                                                                                                                                                                                                                                                                     |
| GUN METAL FUMÈ    | The Gun Metal Fumè finish is obtained by treating steel with a physical process called PVD (Phisical Vacuum Deposition) which deposits particles of noble metals on the surface. The result is a unique and refined aesthetic effect, and an improvement of the mechanical properties of the steel which is more resistant to impact and scratches. |
| High thickness    | Imm thick steel. A significant thickness, which guarantees the maximum sturdiness and durability.                                                                                                                                                                                                                                                   |