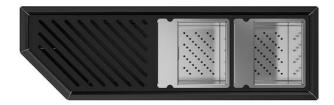

# Diade equipped troughs Gun Metal Fumè

Equipped troughs Code: 8100 156

#### **DETAILS**

| Edge/Installation Type | Flush-mount   Top-mount   Undermount |
|------------------------|--------------------------------------|
| Material               | AISI 304 stainless steel             |
| Texture                | Brushed in line                      |
| Finish                 | PVD                                  |
| Coloring               | Gun Metal Fumè                       |
| Base                   | 120 cm                               |
| External dimensions    | 520 x 164 mm                         |
| Internal dimensions    | 480 x 124 mm                         |
| Width                  | 52 cm                                |
|                        |                                      |