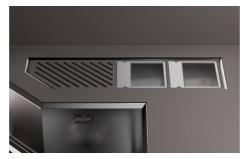

|
| GUN METAL FUMÈ    | The Gun Metal Fumè finish is obtained by treating steel with a physical process called PVD (Phisical Vacuum Deposition) which deposits particles of noble metals on the surface. The result is a unique and refined aesthetic effect, and an improvement of the mechanical properties of the steel which is more resistant to impact and scratches. |
| High thickness    | Imm thick steel. A significant thickness, which guarantees the maximum sturdiness and durability.                                                                                                                                                                                                                                                   |



### **TECHNICAL DATA**





## **GALLERY**









## **RECOMMENDED PAIRINGS**



Sink Diade Gun Metal Fumè 3028 816



Sink Diade Gun Metal Fumè 3028 016